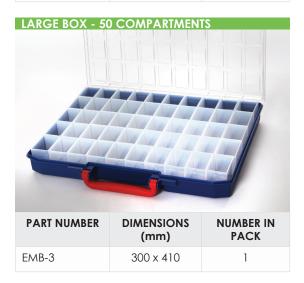

## **DESCRIPTION:**

Empty marker boxes are available in mini, small, medium and large sizes. Ideal for creating your own marker kits.

| PART NUMBER | DIMENSIONS<br>(mm) | NUMBER IN<br>PACK |
|-------------|--------------------|-------------------|
| EMB-2       | 240 x 340          | 1                 |