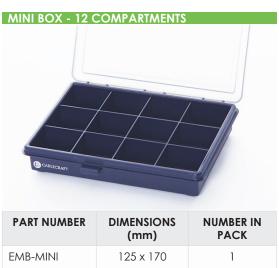

| PART NUMBER | DIMENSIONS<br>(mm) | NUMBER IN<br>PACK |
|-------------|--------------------|-------------------|
| EMB-1       | 180 x 240          | 1                 |