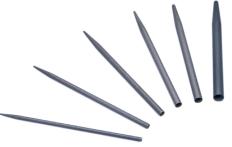

## EASI-LOK CABLE MARKER APPLICATORS

## **DESCRIPTION:**

A range of Teflon coated applicators, ideal for use with easi-lok cable markers to reduce installation time.

| PART NUMBER | TO SUIT MARKER TYPE | PACK QUANTITY |
|-------------|---------------------|---------------|
| ELA 1       | EL02/3              | 1             |
| ELA 2       | EL1/3 & ELHF 1/3    | 1             |
| ELA 3       | EL2/4               | 1             |
| ELA 4       | EL3/6               | 1             |